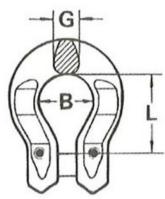

Safety factor: 4:1

| Part code    | WLL<br>ton | For chain Ø<br>mm | B mm | L<br>mm | Weight<br>kg | Delivery time |
|--------------|------------|-------------------|------|---------|--------------|---------------|
| 400200120090 | 1.2        | 7/8               | 23   | 34      | 0.16         | 7             |
| 400200160090 | 1.6        | 10                | 31   | 41      | 0.28         | 7             |
| 400200270090 | 2.7        | 13                | 40   | 54      | 0.63         | 7             |

Blueprint