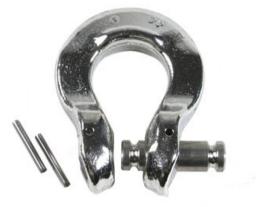

## Stainless steel omega links

Product information

Omega connecting link is used for connecting short link chains to different components in a lifting sling.

Material: AISI 316 Marking: CE-marked Temperature range: -40 - (+)400°C Warning: Not to be heat-treated