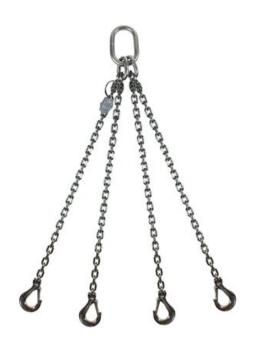

## Stainless steel chain sling 4-legs with latch hooks

## **Product information**

4-legs Stainless steel chain sling assembly equipped with safety hooks. Alternative ends are also available, e.g. foundry hooks, shackles etc. Slings are equipped with a load plate.

The L-dimension is measured from the inside of the top of the master ring to the inside of the bottom of the hooks.

Material: AISI 316 Marking: CE-marked

Temperature range: -40 - (+)400°C

**Note:** The last two numbers of the product code refer to the length (L-length): 01 = 1,0 m.

Warning: Not to be heat-treated

Safety factor: 4:1

| Part code | Chain diameter<br>mm | WLL<br>ton | EWL<br>m | WLL 0-45°<br>t | WLL 45-60°<br>t | Delivery time |
|-----------|----------------------|------------|----------|----------------|-----------------|---------------|
| 2214      | 6                    | 1.85       | 1        | 1.85           | 1.35            | 7             |
| 2214      | 8                    | 3.35       | 1        | 3.35           | 2.4             | 7             |
| 2214      | 10                   | 5.25       | 1        | 5.25           | 3.75            | 7             |
| 2214      | 13                   | 8.9        | 1        | 8.9            | 6.35            | 7             |