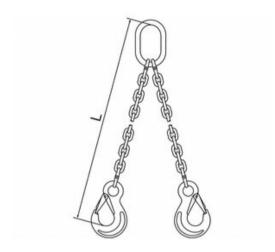

The L-dimension is measured from the inside of the top of the master ring to the inside of the bottom of the hooks.

Material: AISI 316 Marking: CE-marked

Temperature range: -40 - (+)400°C

**Note:** The last two numbers of the product code refer to the length (L-length): 01 = 1,0 m.

## Blueprint