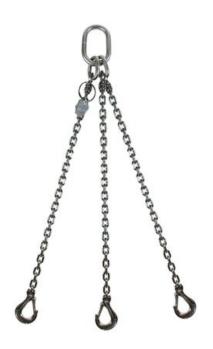

## Stainless steel chain sling 3-legs with latch hooks

## **Product information**

3-legs Stainless steel chain sling assembly equipped with safety hooks. Alternative ends are also available, e.g. foundry hooks, shackles etc. Slings are equipped with a load plate.

The L-dimension is measured from the inside of the top of the master ring to the inside of the bottom of the hooks.

Material: AISI 316 Marking: CE-marked

Temperature range: -40 - (+)400°C

**Note:** The last two numbers of the product code refer to the length (L-length): 01 = 1,0 m.

Warning: Not to be heat-treated

Safety factor: 4:1

| Part code       | Chain diameter<br>mm | WLL<br>ton | EWL<br>m | WLL 0-45°<br>t | WLL 45-60°<br>t | Delivery time |
|-----------------|----------------------|------------|----------|----------------|-----------------|---------------|
| 221100600100010 | 6                    | 1.85       | 1        | 1.85           | 1.35            | 7             |
| 221100800100010 | 8                    | 3.35       | 1        | 3.35           | 2.4             | 7             |
| 221101000100010 | 10                   | 5.25       | 1        | 5.25           | 3.75            | 7             |
| 221101300100010 | 13                   | 8.9        | 1        | 8.9            | 6.35            | 7             |