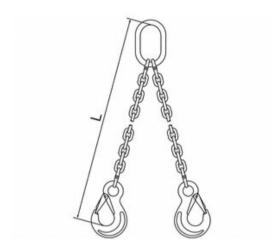

Note! The last two numbers of the product code refer to the length (L-length): 01 = 1,0 m.

The L-dimension is measured from the inside of the top of the master ring to the inside of the bottom of the hooks.

## Blueprint