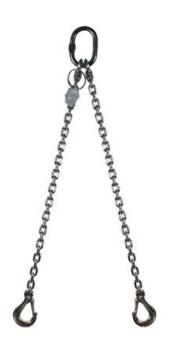

## Stainless steel chain sling 2-legs with latch hooks

## **Product information**

2-legs Stainless steel chain sling assembly equipped with safety hooks. Alternative ends are also available, e.g. foundry hooks, shackles etc. Slings are equipped with a load plate.

Material: AISI 316 Marking: CE-marked

Temperature range: -40 - (+)400°C Warning: Not to be heat-treated

Safety factor: 4:1

| Part code | Chain diameter<br>mm | WLL<br>ton | EWL<br>m | WLL 0-45°<br>t | WLL 45-60°<br>t | Delivery time |
|-----------|----------------------|------------|----------|----------------|-----------------|---------------|
| 2209      | 6                    | 1.25       | 1        | 1.25           | 0.9             | 7             |
| 2209      | 8                    | 2.2        | 1        | 2.2            | 1.6             | 7             |
| 2209      | 10                   | 3.5        | 1        | 3.5            | 2.5             | 7             |
| 2209      | 13                   | 5.95       | 1        | 5.95           | 4.25            | 7             |