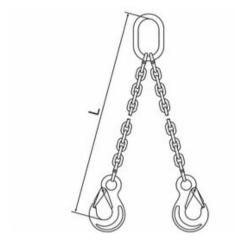

Note! The last two numbers of the product code refer to the length (L-length): 01 = 1,0 m. The L-dimension is measured from the inside of the top of the master ring to the inside of the bottom of the hook.

## Blueprint