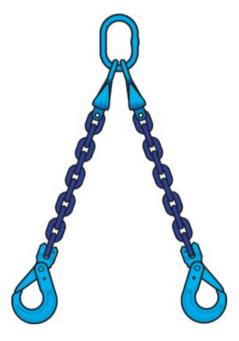

## **Chain Sling CSX-266 Grade 10**

## **Product information**

Design: Master link with shorting hook/link in one end and safety hooks - clevis in each leg.

Dimension: Ø 6-32 mm.

Material: Alloy steel.

Marking: According to standard, CE-marked

Standard: EN 818-4

Warning: Not to be heat-treated.

Safety factor: 4:1 Grade: 10

| Part code       | Code       | Chain diameter<br>mm | WLL<br>ton | EWL<br>m | Delivery time |
|-----------------|------------|----------------------|------------|----------|---------------|
| -               | CSX-266-06 | 6                    | 2          | -        | 7             |
| -               | CSX-266-08 | 8                    | 3.55       | -        | 7             |
| -               | CSX-266-10 | 10                   | 5.6        | -        | 7             |
| -               | CSX-266-13 | 13                   | 9.5        | -        | 7             |
| -               | CSX-266-16 | 16                   | 14         | -        | 7             |
| 240800600100020 | -          | 6                    | -          | 1        | 7             |