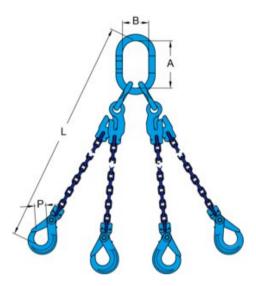

Material: Alloy steel grade 10

Marking: WLL, Serial No., Manufactor ID, CE

Finish: Painted

Warning: Not to be heat-treated

Safety factor: 4:1 Grade: 10

| Part code       | Chain diameter<br>mm | WLL<br>ton | EWL<br>m | A mm | B mm | P<br>mm | Weight<br>kg | Delivery time |
|-----------------|----------------------|------------|----------|------|------|---------|--------------|---------------|
| 241300600150010 | 6                    | 3          | 1.5      | 160  | 95   | 28      | 7.9          | 7             |
| 241300600200010 | 6                    | 3          | 2        | 160  | 95   | 28      | 9.6          | 7             |
| 241300800200010 | 8                    | 5.3        | 2        | 170  | 105  | 34      | 17.7         | 7             |
| 241300800250010 | 8                    | 5.3        | 2.5      | 170  | 105  | 34      | 20.7         | 7             |
| 241300800300010 | 8                    | 5.3        | 3        | 170  | 105  | 34      | 23.8         | 7             |
| 241301000250010 | 10                   | 8.4        | 2.5      | 190  | 110  | 44      | 31.9         | 7             |
| 241301000300010 | 10                   | 8.4        | 3        | 190  | 110  | 44      | 36.5         | 7             |
| 241301000350010 | 10                   | 8.4        | 3.5      | 190  | 110  | 44      | 41.1         | 7             |

## Blueprint