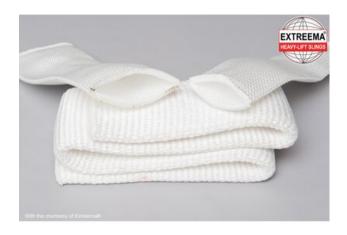

With Extreema® protection roundslings and webbing slings have a significant longer life span and they will make your working conditions a lot safer.

Extreema® EP-XL & XXL sizes are the perfect solution to protect your sling in contact with sharp edges. Can be delivered in various dimensions. The color is white.

Extreema® EP-XL & XXL sizes have the highest abrasion resistance of any fiber, excellent dynamic toughness, flex fatigue resistance and very low elongation. The protection has superior cut, puncture and tear resistance.

## Features Extreema® EP-XL & XXL protection:

- High cut resistance
- · High tear resistance
- High abrasion resistance
- · Good resistance to chemicals
- . Does not take up water

Material: 100 % Dyneema®