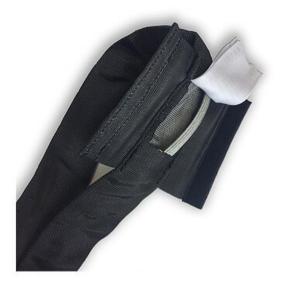

## Product information

**Design:** Especially developed for spotlight installations in theater and show business. Steel wire ropes covered with "seamless" black protection sleeve.

Length: Available in standard lengths 1 m, 1,5 m and 2 m. Other length on request.

Marking: CE-marked, The slings are provided with a white label with manufacturer's symbol, working load limit (WLL), length.

Safety factor: 5:1

| Part code       | WLL<br>ton | EWL<br>m | Colour | Delivery time |
|-----------------|------------|----------|--------|---------------|
| 16810010010010  | 1          | 1        | Black  | 3             |
| 168100100150010 | 1          | 1.5      | Black  | 3             |
| 168100100200010 | 1          | 2        | Black  | 3             |
| 16810010XXX     | 1          | -        | Black  | 7             |
| 168100200100010 | 2          | 1        | Black  | 7             |
| 168100200150010 | 2          | 1.5      | Black  | 7             |
| 168100200200010 | 2          | 2        | Black  | 7             |
| 16810020XXX     | 2          | -        | Black  | 7             |