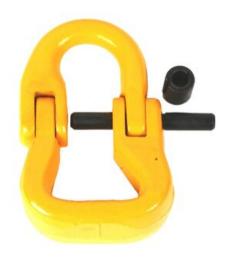

## **Product information**

Round sling and webbing sling connector is used for connecting short link grade 80 lifting chains to roundslings and webbing slings.

Material: Steel

Marking: According to standard, CE-marked