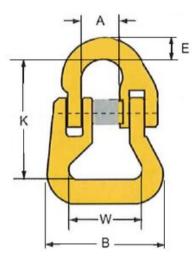

Temperature range: -40 - (+)200°C / 400°C = WLL 75%

Finish: Painted, yellow Standard: EN 1677-1

Warning: Not to be heat-treated

Safety factor: 4:1

Grade: 8

| Part code    | WLL<br>ton | For chain Ø<br>mm | W<br>mm | B mm | A mm | K<br>mm | E<br>mm | Weight<br>kg | Delivery time |
|--------------|------------|-------------------|---------|------|------|---------|---------|--------------|---------------|
| 401200200150 | 2          | 7/8               | 40      | 61   | 20   | 63      | 9       | 0.3          | 7             |
| 401200320150 | 3.15       | 10                | 39      | 66   | 24   | 83      | 11      | 0.68         | 7             |
| 401200530150 | 5.3        | 13                | 55      | 68   | 28   | 93      | 16      | 1.47         | 7             |