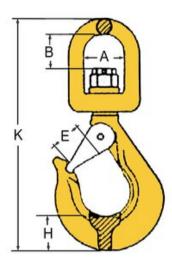

**Temperature range:** -40 - (+)200°C / 400°C = WLL 75%

Finish: Painted, yellow Standard: EN 1677-2

Warning: Not to be heat-treated

Safety factor: 4:1

Grade: 8

| Part code    | WLL<br>ton | EWL<br>mm | For chain Ø<br>mm | K<br>mm | E<br>mm | A mm | B mm | Weight<br>kg | Delivery time |
|--------------|------------|-----------|-------------------|---------|---------|------|------|--------------|---------------|
| 401300110670 | 1.12       | 138       | 6                 | 170     | 22      | 32.5 | 22   | 0.34         | 3             |
| 401300200670 | 2          | 167       | 7/8               | 210     | 27      | 35.5 | 26   | 0.85         | 3             |
| 401300320670 | 3.15       | 197       | 10                | 247     | 32      | 42   | 34   | 1.54         | 3             |
| 401300530670 | 5.3        | 247       | 13                | 302     | 40      | 50   | 38.5 | 3.4          | 3             |
| 401300800670 | 8          | 305       | 16                | 382     | 45      | 61   | 55   | 5.36         | 3             |