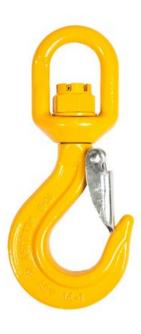

## Latch hook with swivel, grade 80

## **Product information**

Hook is equipped with spring loaded safety latch. Due to the swivel the hook is easy to align into the wanted direction.

Material: Steel

Marking: According to standard, CE-marked