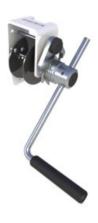

## **Product information**

This small compact hand-operated winch weighing only 4 kg excels because of its high speed. Its speed and size make it well suited to smaller jobs.

- robust and safe winch suitable for lifting and pulling
- Load pressure brake with double ratchet system for safe stable hold of the load in any position
- wire rope outlet upwards
- adjustable crank
- suitable for wall mounting
- 1 layer of paint

Material: Steel

Marking: According to standard, CE-marked Temperature range: -20°C up to +70°C

**Finish:** Painted, grey **Standard:** EN 13157

Note: The cable must be ordered separately, ask for more information about our sales