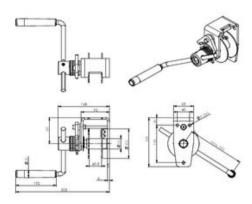

D Ex IIIC T135°C Dc, -20°C<T amb <+70°C</li>

Material: Steel

Marking: According to standard, CE-marked Temperature range: -20°C up to +70°C

**Finish:** Painted, grey **Standard:** EN 13157

Note: The cable must be ordered separately, ask for more information about our sales

Safety factor: 4:1

| Part code       | Code  | WLL<br>ton | Rope Ø<br>mm | Rope capacity<br>m | Capacity 1st layer<br>kg | Capacity top layer<br>kg | Weight<br>kg | Delivery time |
|-----------------|-------|------------|--------------|--------------------|--------------------------|--------------------------|--------------|---------------|
| 501300020000550 | TL150 | 0.15       | 4            | 13.1               | 150                      | 67                       | 4            | 7             |

## Blueprint