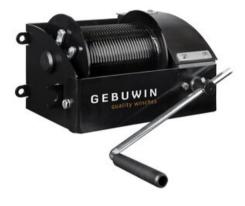

## **Product information**

The theatre winch is a high-quality and also safe winch that has been specially developed for the theatre and entertainment industry.

- the worm gear transmission has a natural braking effect
- closed gearbox to prevent accidents
- grooved drum for single-layer storage of wire rope
- two load pressure brakes with double ratchet system for safe stable hold of the load in any position
- equipped with a spring loaded pressure roller for smooth winding on the drum
- cable outlet upwards and downwards
- double wire rope fastening for extra safety
- · adjustable and secured crank
- suitable for wall mounting
- 1 layer of paint