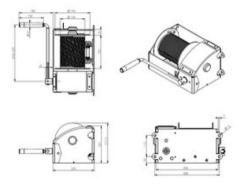

crank
- suitable for wall mounting
- 1 layer of paint

## Options:

- 2 drum compartment (2D)
- increase of drum to store more rope

Marking: According to standard, CE-marked

Standard: EN 17206

Note: Wire ropes must be ordered separately

Warning: The transport (lifting) of persons is forbidden!

Safety factor: 8:1

| Part code       | WLL<br>ton | Model  | Rope capacity<br>m | Rope diameter<br>mm | Weight<br>kg | Delivery time |
|-----------------|------------|--------|--------------------|---------------------|--------------|---------------|
| 501300030000590 | 0.3        | TW300  | 10                 | 6                   | 21           | 7             |
| 501300030000594 | 0.3        | TW300L | 20                 | 6                   | 25           | 7             |

## Blueprint