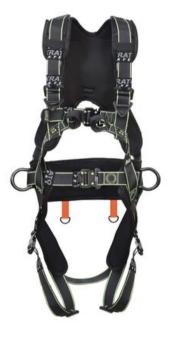

## Harness FLY'IN 2

## **Product information**

Attachment Elements - 2 Ideally Positioned Chest attachment textile loops and a Dorsal attachment D-Ring for Fall Arrest. 2 Iateral D-Rings for Work Positioning.

Adaptability - Adjustable shoulder, thigh-straps and waist belt.

**Convenience** - Shoulder straps have combination buckles and thigh straps & waist strap are provided with automatic buckles for easy adjustment. 2 Tool holder loops at the back. Web Keepers on shoulder straps have been provided for easy placement of free lanyards.

**Ergonomics** - Ideally positioned sit-strap for extended comfort. Specially cushioned mesh net has been used for better shock absorption & comfort of the user.

Material: Polyester, Aluminium Marking: According to standard, CE-marked Standard: EN 361, EN 358

| Rear / dorsal D-ring | ring |
|----------------------|------|
|                      |      |

Work positioning D-

| Part code    | Size  | Max user weight<br>kg | Weight<br>kg | Delivery time |
|--------------|-------|-----------------------|--------------|---------------|
| 820100562930 | L-XXL | 140                   | 2.31         | 2             |