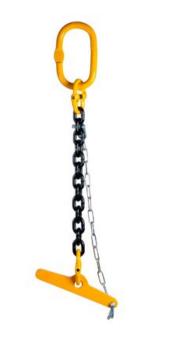

## **Drum Lifter with Chain**

## Product information

General: Designed to lift cable drums vertically through centre hole. For coil drums according to SS 84 28 01 standard, though can be used with other drums.

Design: Chain with lift fittings, swivel, master link and operating chain.

Marking: WLL and CE marking. Finish: Painted.

| Part code       | Code | WLL<br>ton | Lifting height<br>m | Hole diameter<br>mm | L<br>mm | Weight<br>kg | Delivery time |
|-----------------|------|------------|---------------------|---------------------|---------|--------------|---------------|
| 505100120750020 | 7601 | 1.2        | 0.67                | 75                  | 670     | 2.3          | 7             |
| 505100251060020 | 7602 | 2.5        | 0.86                | 106                 | 860     | 5.3          | 7             |