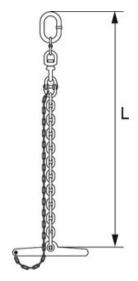

Marking: WLL and CE marking. Finish: Painted.

| Part code       | Code | WLL<br>ton | Lifting height<br>m | Hole diameter<br>mm | L<br>mm | Weight<br>kg | Delivery time |
|-----------------|------|------------|---------------------|---------------------|---------|--------------|---------------|
| 505100120750020 | 7601 | 1.2        | 0.67                | 75                  | 670     | 2.3          | 7             |
| 505100251060020 | 7602 | 2.5        | 0.86                | 106                 | 860     | 5.3          | 7             |

## Blueprint