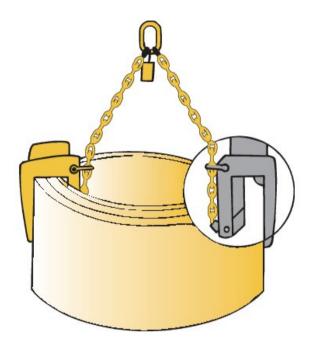

## **Product information**

We manufacture two standard sizes of well-ring lifters for lifting and handling of concrete well rings. These have a grab width of 60–120 mm and 100–200 mm, respectively, which cater for the standard well sizes that exist on the market. High friction teeth helps to prevent slidning on ice or mud. Both sizes are available with two or three grabs.

Supplied complete with chain sling, 1,5m chain per leg. If large well rings are to be handled, they will balance better if three grabs are used. Designed for well ring diameters 60 - 180 cm. Handle for easy attach and release.