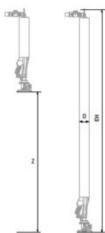

Marking: According to standard, CE-marked Standard: EN 14238

| Part   | code   | WLL<br>ton | Lifting height<br>m | Туре               | Description | D<br>mm | Z<br>mm | EH    | Weight<br>kg | Delivery time |
|--------|--------|------------|---------------------|--------------------|-------------|---------|---------|-------|--------------|---------------|
| 560510 | 000598 | 0.03       | 1.3                 | FL-30-P50/100/1700 | Vacuum pump | 100     | 130     | 2,270 | 6.9          | 7             |

## Blueprint