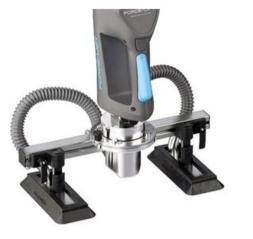

## Product information

The Force-Lift tube lifter from AERO-Lift is versatile and can be used for all types of loads, whether light or heavy. As the most powerful tube lifter with one-hand operation on the market, it can effortlessly lift loads of up to 75 kg.

With its quick-change suction feet, it is able to safely handle airtight materials as well as porous or irregular surfaces. Another highlight is the ability to keep the Force-Lift in a floating parking position both with and without transported goods.

Extremely comprehensive equipment of the basic product:

- Quick-change coupling,
- Motor protection switch (protects the vacuum generator from winding damage)
- Integrated quick-release function (uncoupling function)
- Function for 360° horizontal rotation
- 90° tilting function (to grip lifting goods vertically and move them horizontally