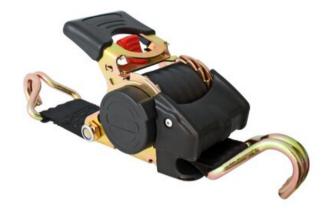

## **Product information**

Rollo is a lashing for securing lighter and midrange-weighted cargo. Rollo is easy to use and the functionality is like a retractable seat belt. The lashing is rolled out to desired length and then tightened like an ordinary lashing. After usage the band retracts automatically. The lashing only consists of one part which benefits ease of use and simplicity.

Marking: According to standard

Standard: EN 12195-2

| Part code      | LC<br>daN | 2xLC<br>(daN) | Length<br>m | Width<br>mm | Design | Fitting          | Colour | Delivery time |
|----------------|-----------|---------------|-------------|-------------|--------|------------------|--------|---------------|
| 14.02050TROLLO | 600       | 1,200         | 3.2         | 50          | 2-part | Wire hook double | Black  | 3             |