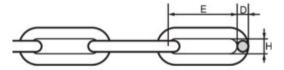

Grade: 2

| Part code       | Chain diameter<br>mm | Length<br>m | Package | D<br>mm | E<br>mm | H<br>mm | Weight<br>kg/m | Delivery time |
|-----------------|----------------------|-------------|---------|---------|---------|---------|----------------|---------------|
| 200100200500053 | 2                    | 50          | reel    | 2       | 22      | 4       | 0.06           | 7             |

## **Technical data**

## Blueprint