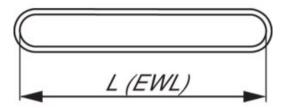

Stretch with working load: 2-3%.

Length tolerance: Nominal length (EWL) ±2%.

Material: Polyester. Resistant to most acids but not to strong alkalizes.

Marking: According to standard, CE-marked, Manufacture ID, WLL, length, date.

Temperature range: Approx. -40° up to +100°C.

Standard: EN 1492-2

Safety factor: 7:1

| Part code       | WLL<br>ton | EWL<br>m | Colour | Delivery time |
|-----------------|------------|----------|--------|---------------|
| 340100100250240 | 1          | 2.5      | Black  | 3             |
| 340100100400240 | 1          | 4        | Black  | 7             |