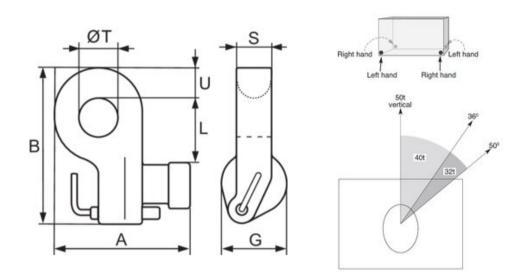

Material: Alloy steel. Marking: CE-marked Temperature range: -40°C up to +100°C Finish: Painted. Warning: Not for toplift (in the hole facing upwards).

Safety factor: 4:1 Grade: 8

| Part code | Code | WLL<br>ton | A mm | B mm | G<br>mm | L<br>mm | S<br>mm | T<br>mm | U<br>mm | Weight<br>kg | Delivery time |
|-----------|------|------------|------|------|---------|---------|---------|---------|---------|--------------|---------------|
| 4298CLB40 | CLB  | 32         | 152  | 181  | 75      | 73      | 40      | 45      | 37      | 18           | 7             |

## Blueprint