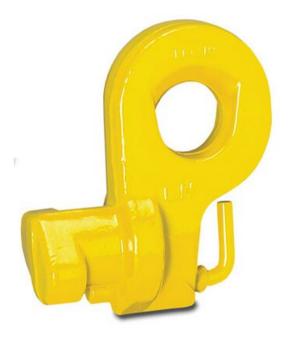

## Product information

Container lifting lug set for lifting standard containers. They are to be mounted horizontally to the side of the container at either the top or the bottom fixing holes.

A set contains 4 lifting lugs (2 left-, and 2 right - turned lugs) and are to be used together with a lifting beam.

## Features:

- Provided with spring-loaded bolt which prevent the lug to unhook when the slings are unloaded.
- Lugs marked with max. load and angle of working
- Lugs marked with "R" for right hand lugs and "L" for left hand lugs.

Material: Alloy steel. Marking: CE-marked Temperature range: -40°C up to +100°C Finish: Painted. Warning: Not for toplift (in the hole facing upwards).

Safety factor: 4:1 Grade: 8

| Part code | Code | WLL<br>ton | A mm | B mm | G<br>mm | L<br>mm | S<br>mm | T<br>mm | U<br>mm | Weight<br>kg | Delivery time |
|-----------|------|------------|------|------|---------|---------|---------|---------|---------|--------------|---------------|
| 4298CLB40 | CLB  | 32         | 152  | 181  | 75      | 73      | 40      | 45      | 37      | 18           | 7             |