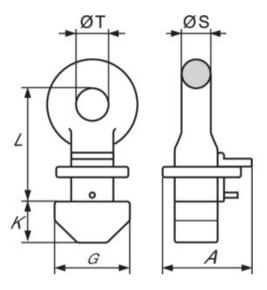

Marking: CE-marked

Temperature range: -40°C up to +100°C

Warning: Do not use with 4-leg slings. Only for straight lifting.

Safety factor: 4:1

Grade: 8

| Part code | Code   | WLL<br>ton | EWL<br>mm | A mm | G<br>mm | K<br>mm | L<br>mm | S<br>mm | T<br>mm | Weight<br>kg | Delivery time |
|-----------|--------|------------|-----------|------|---------|---------|---------|---------|---------|--------------|---------------|
| 4298CLT56 | CLT-56 | 56         | 160       | 123  | 101     | 57      | 160     | 39      | 45      | 32           | 7             |

## Blueprint