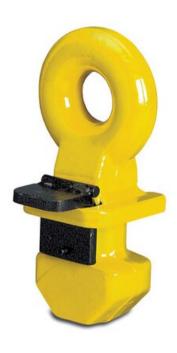

## **Product information**

Container lifting lug set for lifting of standard containers in the corner fittings on top. Only for vertical lifting slings. A set contains 4 lugs and are to be used together with a lifting beam. The lugs suits standard ISO corner boxes.

**Features:** Provided with barrier which locks in the corner fittings after the lug is rotated 90° which prevent the lug to unhook. No part of the lug is outside the containers sides.

Material: Alloy steel.