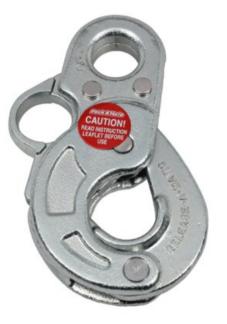

## **Hook - Quick Release Grade 8**

Product information

Design: The hook self-locks when it is closed and during load. Opening the hook by a remote control is possible.

Material: Alloy steel grade 8. Marking: Working load limit and code. Finish: Zinc-plated. Note: NOT FOR LIFTING! Warning: Not to be heat-treated.