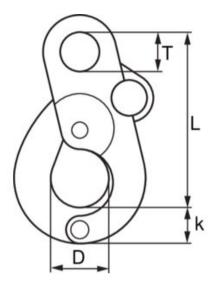

Safety factor: 5:1 Grade: 8

| Part code    | Code   | WLL<br>ton | EWL<br>mm | Maximum load that can be released ton | Force to release load kg | D<br>mm | L<br>mm |    | k<br>mm | Weight<br>kg | Delivery time |
|--------------|--------|------------|-----------|---------------------------------------|--------------------------|---------|---------|----|---------|--------------|---------------|
| 420500210490 | H-44.3 | 2.1        | 114       | 1,6                                   | 7                        | 35      | 114     | 24 | 23      | 0.9          | 7             |
| 420500810490 | H-44.9 | 8.1        | 178       | 4,5                                   | 11                       | 55      | 178     | 38 | 42      | 5            | 7             |