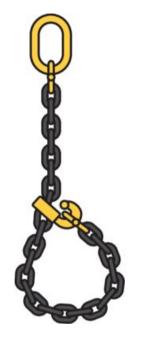

## Product information

Design: Master link in one end, choker hook and end link for chain in the other end.

**Dimension:** Ø 7–16 mm, other dimensions on request.

Material: Alloy steel. Marking: According to standard, CE-marked Standard: EN 818-4 Warning: Not to be heat-treated.