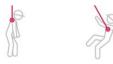

## Rear / dorsal D-ring Chest anchoring



## Harness FA1010500A

## Product information

Body Harness with chest attachment D-Ring and a Dorsal attachment D-Ring for fall arrest. Adjustable shoulder and thigh-straps. The thigh straps and chest strap are provided with automatic buckles. Shoulder and thigh-straps differentiated by a dual colour scheme.

The Harness have positioned sit-strap for extended comfort.

5 Adjustment Buckles Among Which 3 Automatic.

Material: Strap: Polyester, Buckles: Steel Marking: According to standard, CE-marked Standard: EN 361

| Part Code    | Size | Max user weight<br>kg | Weight<br>kg | Delivery time |
|--------------|------|-----------------------|--------------|---------------|
| 820100361360 | S-L  | 140                   | 1.43         | 3             |