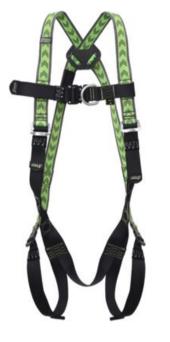

## Harness FA1010500A

## Product information

Body Harness with chest attachment D-Ring and a Dorsal attachment D-Ring for fall arrest. Adjustable shoulder and thigh-straps. The thigh straps and chest strap are provided with automatic buckles. Shoulder and thigh-straps differentiated by a dual colour scheme.

The Harness have positioned sit-strap for extended comfort.

5 Adjustment Buckles Among Which 3 Automatic.

Material: Strap: Polyester, Buckles: Steel Marking: According to standard, CE-marked Standard: EN 361