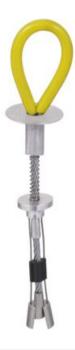

## **Concrete Anchor FA6001800**

## **Product information**

Designed to be installed in concrete very quickly thanks to a pressure button that wedges the anchor point into the host structure. A hole of diam. 18-19 mm and 110 mm of depth is needed for the installation into concrete.

Material: Aluminium, Steel and Stainless Steel.

Marking: According to standard, CE-marked, Serial No., Manufacture ID

Temperature range: -30°C up to +50°C

Standard: EN 795-B

| Part Code     | Min. Breaking force<br>kN. | Max. number of persons | Weight<br>kg | Delivery time |
|---------------|----------------------------|------------------------|--------------|---------------|
| 8415FA6001800 | 12                         | 1                      | 0.15         | 3             |