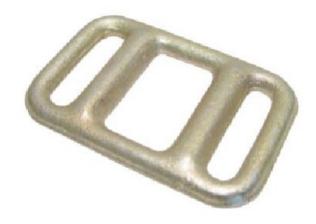

## **One Way Lashing - A-lock**

## **Product information**

The One Way Lashing System offers a high yet economic method of lashing cargo when conventional lashing systems cannot be retrieved at destination for re-use. The tensioning tool attaches to most webbing and is fast and easy to operate. In the LC column the lashing capacity is indicated in combination with lock and webbing.

## **Technical data**

| Art No        | Description                 |
|---------------|-----------------------------|
| 07.45PW050048 | Polyester webbing 125 m/bag |
| 14.0501805    | A-lock 50 pcs/pack          |