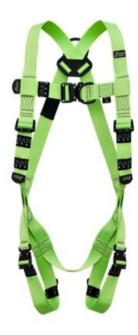

Chest anchoring

Rear / dorsal D-ring

## **Harness REFLEX 4**

## **Product information**

Body Harness with chest attachment D-Ring and Dorsal attachment D-Ring for fall arrest. Adjustable sternal, shoulder and thigh straps. Thigh straps and chest strap are provided with automatic buckles. High visibility strap with retroreflective strips for a safe use in confined spaces, or in environments with low luminosity. Ideally positioned sit-strap for extended comfort.