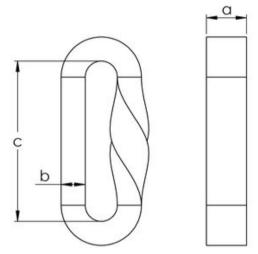

Marking: Manufacturer ID, chain diameter, traceability code, steel grade, item code and origin

Temperature range: -60°C up to 70°C.

| Part code       | LC<br>kN | Link size<br>mm | Elongation at MBL | Links per meter | a<br>mm | b<br>mm | c<br>mm | Weight<br>kg/m | Delivery time |
|-----------------|----------|-----------------|-------------------|-----------------|---------|---------|---------|----------------|---------------|
| 7061FCHLASH1525 | 98.1     | 15x25           | 5 %               | 10              | 25      | 15      | 100     | 0.58           | 7             |
| 7061FCHLASH1330 | 133.4    | 13x30           | 5 %               | 8               | 30      | 13      | 125     | 0.75           | 7             |