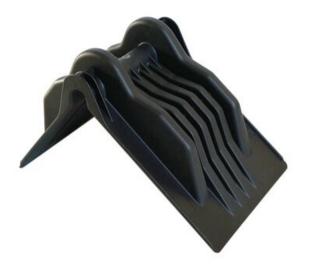

## Product information

Extra robust corner protector which endures high forces and is ready in 90° angle. Inner structure protects and prevents pressure from being targeted to the corner of the work piece. Made from durable and flexible material which allows bending, it will maintain its shape and does not crack in temperatures -25 - (+)50 °C. Side covers prevent the band from moving.

Packing size: 50 / box | 800 pcs / pallet

Material: Plastic Temperature range: -25 - (+)50 °C Finish: Color, black

| Code       | Webbing width<br>mm | Delivery time |
|------------|---------------------|---------------|
| SIKUS60MHD | max. 60             | 7             |