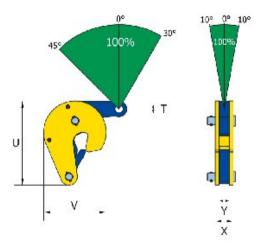

Material: Alloy steel

Marking: According to standard, Type, serial number, WLL, Jaw opening and CE marking.

Temperature range: - 40°C up to +100°C.

Standard: EN 13155

| Part code       | Code | WLL<br>ton | Jaw width<br>mm | U<br>mm | V<br>mm | T<br>mm | X<br>mm | Y<br>mm | Weight<br>kg | Delivery time |
|-----------------|------|------------|-----------------|---------|---------|---------|---------|---------|--------------|---------------|
| 504500050000210 | TVK  | 0.5        | 0-17            | 121     | 96      | 12      | 28      | 15      | 1.3          | 3             |

## Blueprint