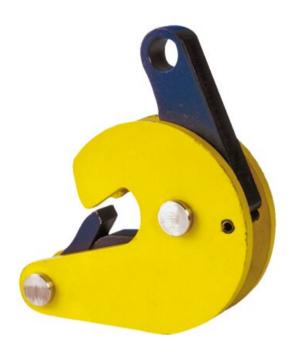

## **Drum Lifting Clamp TVK**

## **Product information**

Heavy duty clamp for safe lifting and transporting of steel (oil) drums. Single clamp application on empty or filled sealed drums. Filled open drums should be lifted by use of two clamps with a two leg chain sling.

## Features:

- With automatic locking mechanism
- Lightweight design for easy handling
- Tough quality heavy duty welded shell body
- Maintenance-friendly, easy to exchange parts which are available upon request
- Delivered with certificate.